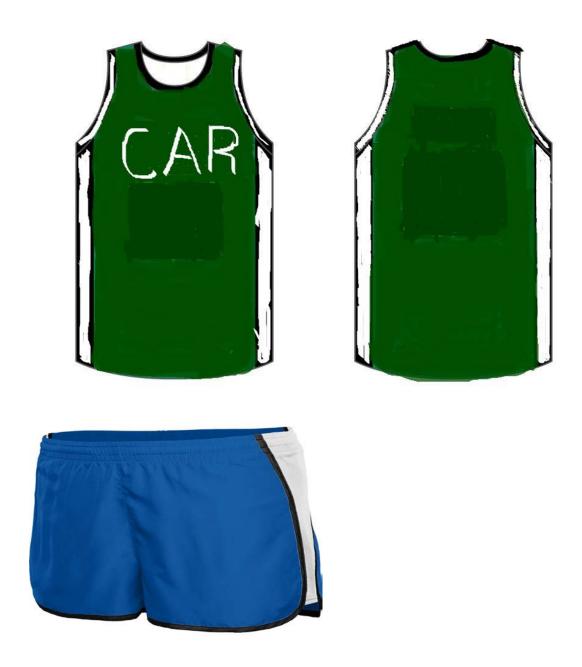

#### SAMPLE SANDO AND SHORTS FOR ATHLETICS

KIND OF CLOTH: SQUARENET OR DRI FIT

**COLOR: EMERALD GREEN WITH BLACK AND WHITE SDRIPE (SANDO AND SHORTS)** 

**SHORTS: WITH CHORD** 

#### NOTE:

- \*Cloth: DRI-fit or Squarenet
- \* For boxers 2 sets (1 pair blue and 1 pair red)
  - Color emerald green

WHITE SIDE SDRIPE