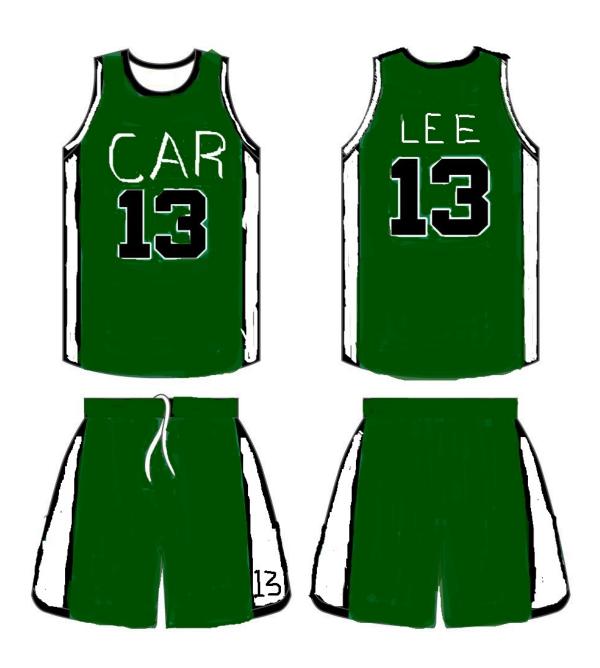

## BASKETBALL

# Specifications:

- ➤ Cloth Squarenet / DRIfit
- Color Emerald Green