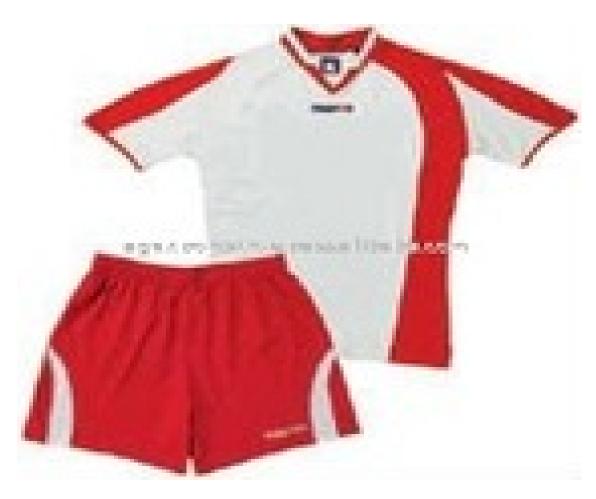

## VOLLEYBALL, SEPAK TAKRAW, FOOTBALL, FUTSAL, TABLE TENNIS, LAWN TENNIS SHORTS AND T-SHIRT

KIND OF CLOTH: SQUARENET OR DRI FIT

**COLOR: EMERALD GREEN WITH BLACK AND WHITE SDRIPE WITH NUMBERS 1 TO 12** 

(SANDO AND SHORTS)

**SHORTS: WITH CHORD** 

#### NOTE:

- All color red change to color emerald green
- All color white will remain