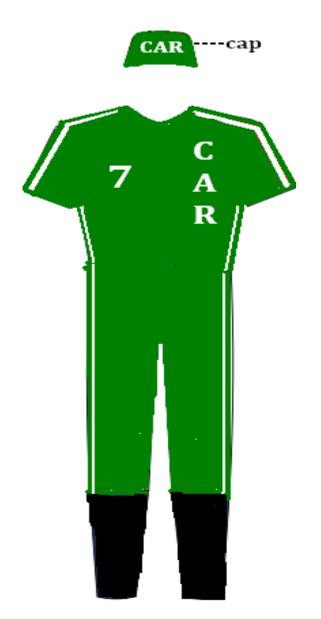

### BASEBALL AND SOFTBALL

Specifications:

- ➤ Cloth Square net/DRIfit
  - ➤ Color Emerald Green